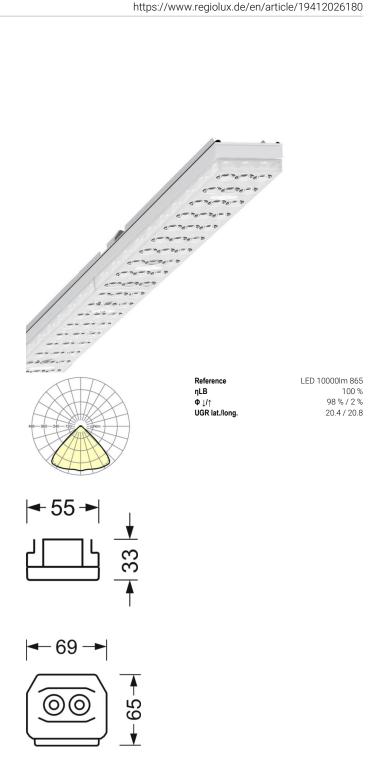

## **CHARACTERISTICS**

| Order number                  | 19412026180                                                               |
|-------------------------------|---------------------------------------------------------------------------|
| EAN number                    | 4020863415076                                                             |
| Commodity code                | 94051190                                                                  |
| Certification mark            | IP 64, Protection class I, ENEC10 VDE, F, D,<br>HACCP                     |
|                               | DIN10500/Food/IFS-application-related<br>suitability/BRC, Indoor, CE      |
| Impact resistance (IK rating) | IK03 (-20°C bis 40°C)                                                     |
| Ambient temperatur            | ta -20°C to 40°C                                                          |
| Special properties            | Ready for IoT                                                             |
| Warranty period               | 5 years                                                                   |
| State funding programs        | BEG - Federal funding for efficient buildings<br>(valid only for Germany) |

## LIGHTING TECHNOLOGY

| Placement                          | LED, Colour rendering/Light colou |
|------------------------------------|-----------------------------------|
|                                    | CRI ≥ 80 / 6500K                  |
| Colour tolerance (MacAdam)         | 3SDCM                             |
| Photobiological safety (Luminaire) | RG1                               |
| Nominal luminous flux              | 9906lm                            |
| LED service life                   | 50000h L80/B10 (Tq 40°C)          |
| Luminaire luminous efficiency      | 178lm/W                           |
| Beam angle                         | 95° (C0) / 95 ° (C90)             |
| UGR lat./long.                     | 20.4 / 20.8                       |
|                                    |                                   |

## **MECHANICS**

| Housing colour         | traffic white RAL 9016                   |
|------------------------|------------------------------------------|
| Dimensions (LxWxH/DxH) | 2299mm x 55mm x 33mm                     |
| Weight (net)           | 2.5kg                                    |
| Type of installation   | Mounting rail system installation, Light |
|                        | structure                                |

| Dimensions |         |        |  |
|------------|---------|--------|--|
| L          | 2299 mm | Length |  |
| В          | 55 mm   | Width  |  |
| н          | 33 mm   | Height |  |
|            |         |        |  |